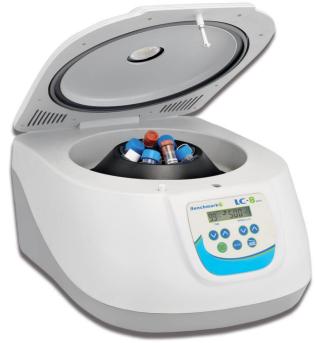

**Centrifuge Tubes** 

**Collection Tubes** 

15ml Blood Collection Tubes

5-7ml Blood Collection Tubes\*

Benchmark's LC-8 series of laboratory centrifuges is uniquely designed to meet a wide range of applications in both the clinical and research laboratory. An eight position rotor is included and designed to directly accept 10ml and 15ml test-tubes (conical or round bottom), while optional adapters are also available for use with all popular sizes of blood collection and culture tubes. Unlike most compact centrifuges in this class, the rotor can be easily removed from the chamber for cleaning.

The back-lit, liquid crystal display provides full control over the set run time and rotational speed. The rotational speed can be set/viewed in rpm or rcf and acceleration/deceleration levels can be easily adjusted in the advanced settings mode.

To ensure safety, the digital microprocessor ensures that the lid has been closed and that the safety lid lock is engaged prior to starting a centrifugation cycle. In addition, an advanced imbalance detection system constantly monitors the balance and vibration, automatically bringing the rotor to a stop if an imbalance is detected.