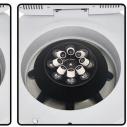

**Centrifuge Tubes** 

**Collection Tubes** 

15ml Blood Collection Tubes

5-7ml Blood Collection Tubes\*

Benchmark's LC-8 series of laboratory centrifuges is uniquely designed to meet a wide range of applications in both the clinical and research laboratory. An eight position rotor is included and designed to directly accept 10ml and 15ml test-tubes (conical or round bottom), while optional adapters are also available for use with all popular sizes of blood collection and culture tubes. Unlike most compact centrifuges in this class, the rotor can be easily removed from the chamber for cleaning.