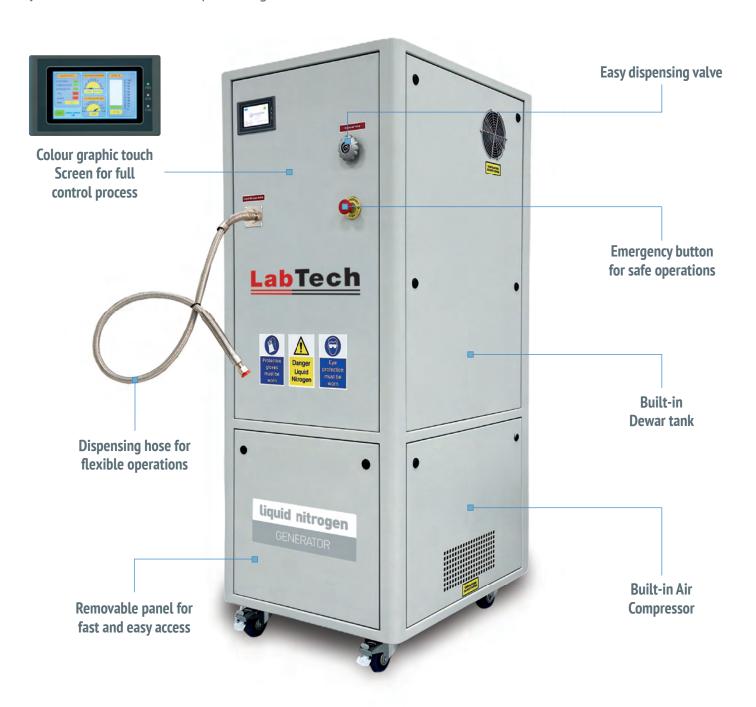

Extremely easy to use

**Built-in low noise Air Compressor** 

Plug and play solution

**PSA technology** 

**Integrated dispensing Hose** 

**Built-in Dewar tank** 

**Colour graphic touch screen** 

Low power consumption