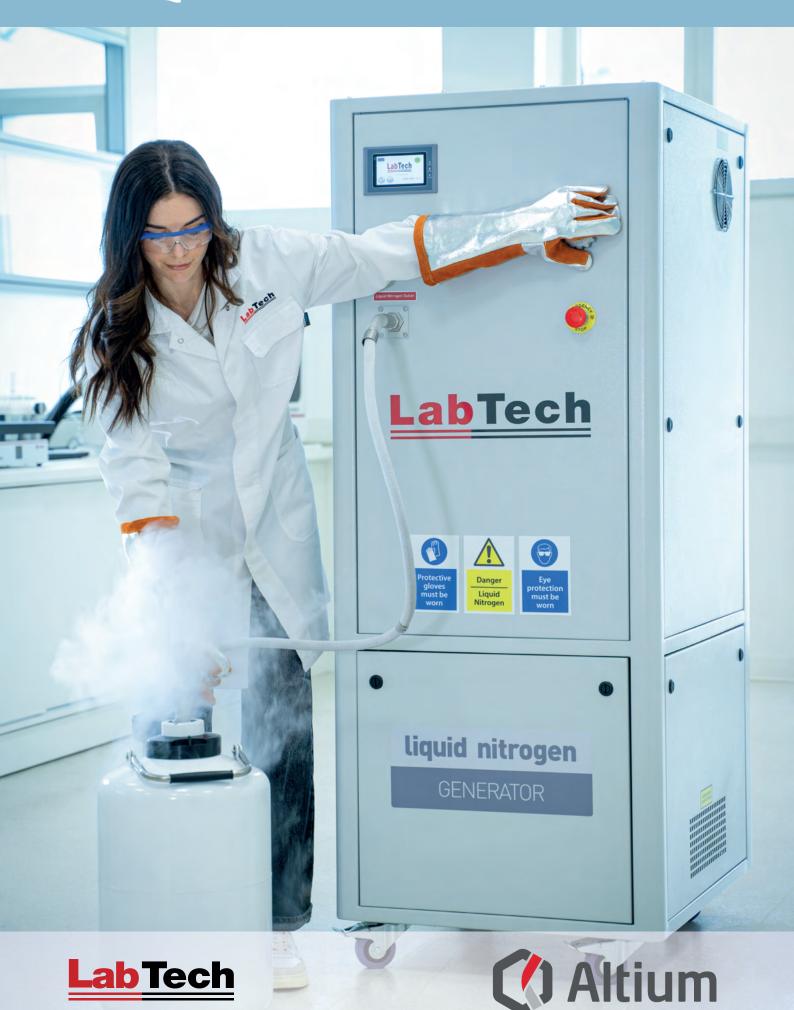

### MAKE YOUR OWN LIQUID NITROGEN

Make your own high-quality liquid nitrogen, anywhere, anytime! LabTech offers a complete line of advanced Liquid Nitrogen Generators, designed for the production of **reliable**, **high-purity liquid nitrogen directly at your facility**. With this advanced solution, on site liquid nitrogen generation is **extremely easy**. Just connecting it to a power connection and turning the valve, the system starts producing high-purity liquid nitrogen safely, efficiently and on demand. With this system, you will never run out of liquid nitrogen!

This **compact, plug-and-play solution** is extremely easy to use and fits easily into your workspace. The control system used gives operators all the information necessary to ensure that an efficient and consistent supply of liquid nitrogen is always available. With onsite generation, you gain immediate access to a safe, efficient and reliable supply: **no deliveries, no delays, no compromises.** 