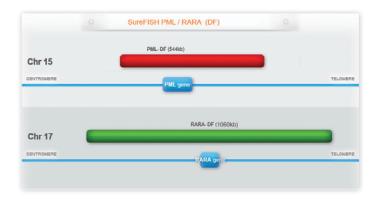

### **Agilent PML-RARA probe map**

Agilent PML-RARA probes follow standard dual-fusion designs. The length of each child probe is optimized to give bright, balanced signal with low background.