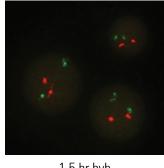

### **PML-RARA Fast Hyb**

To the right are SureFISH PML/RARA probes hybed for 1.5 hours, giving strong signal and low background.

### Agilent PML-RARA with IQ buffer

With Agilent SureFISH and IQFISH technologies, a trade-off between speed and quality is no longer needed with only 2.5 hours from sample to high quality results.

1.5 hr hyb