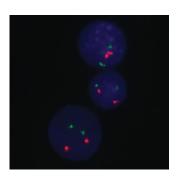

### **Competitor PML-RARA with Formamide**

With current FISH technologies, testing requires trade-off between speed and signal quality. An overnight hybridization is typically needed to confirm results reported out with short hybridization, due to weak signals.

16 hr hyb