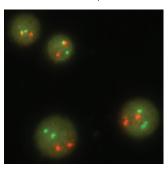

### Agilent PML-RARA with IQ buffer

With Agilent SureFISH and IQFISH technologies, a trade-off between speed and quality is no longer needed with only 2.5 hours from sample to high quality results.

1.5 hr hyb

16 hr hyb