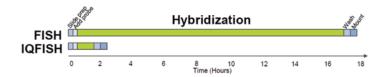

## 2.5-hour sample to results workflow for hematology specimens

Combining Agilent's repeat-free oligo SureFISH probes with IQFISH fast hybridization workflow, high quality hybridization results can be achieved in less than 3 hours!

### 2.5-hour fast hybridization IQFISH workflow

Using Agilent's IQFISH fast hybridization buffer, users can achieve optimal hybridization in 90 minutes, enabling a 2.5-hour sample to result workflow. This buffer is not formamide based and offers faster kinetics and less toxicity.