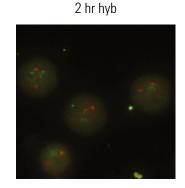

### **Competitor PML-RARA with Formamide**

With current FISH technologies, testing requires trade-off between speed and signal quality. An overnight hybridization is typically needed to confirm results reported out with short hybridization, due to weak signals.

16 hr hyb