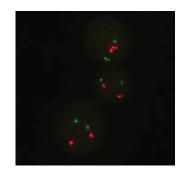

### **PML-RARA Fast Hyb**

To the right are SureFISH PML/RARA probes hybed for 1.5 hours, giving strong signal and low background.

### Agilent PML-RARA with IQ buffer

With Agilent SureFISH and IQFISH technologies, a trade-off between speed and quality is no longer needed with only 2.5 hours from sample to high quality results.

1.5 hr hyb