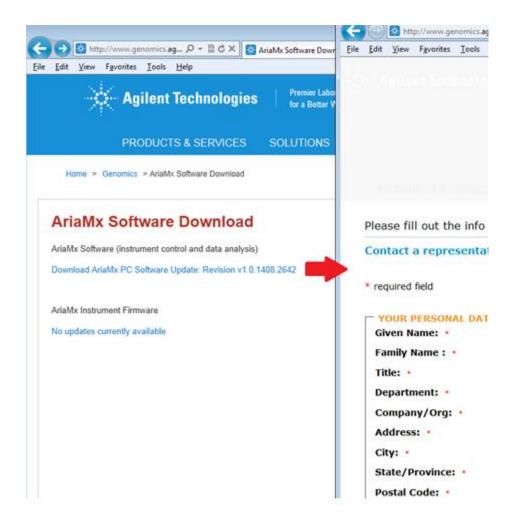

If you have trouble installing your software update, you can contact technical support

**Please note** you will need to enter personal information after clicking on the "Download AriaMx PC Software Update" link in order to get to the actual download page.