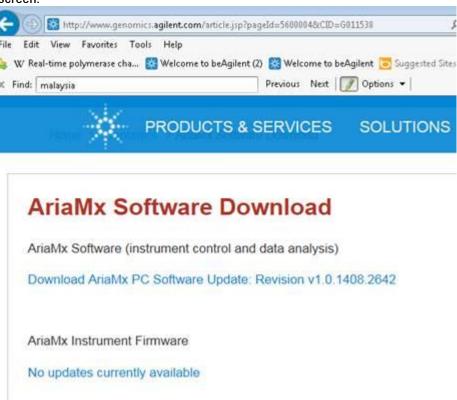

## (1) Go to the website:

www.agilent.com/genomics/ariamxsoftware

This is a vanity website, so it actually redirects. You will see this screen:

# (2) For updating PC software, download to a your PC.

The description of the bug and process is below:

PRODUCTS & SERVICES

SOLUTIONS

TECHNICAL SUPPORT

## AriaMx PC Software 1.0 Update

Note: The AriaMx PC Software is the user interface software for PC that interfaces wit instrument. This software is usable only with the Agilent AriaMx (G8830A). It will not f systems.

AriaMx PC Software Update: Revision 1.0.1408.2642

Revision 1.0.1408.2642 was released in September 2014 to correct a defect where selectric key in the Raw Data Plots page could cause the application to close unexpectedly, resolves the following issues which could cause the application to close: